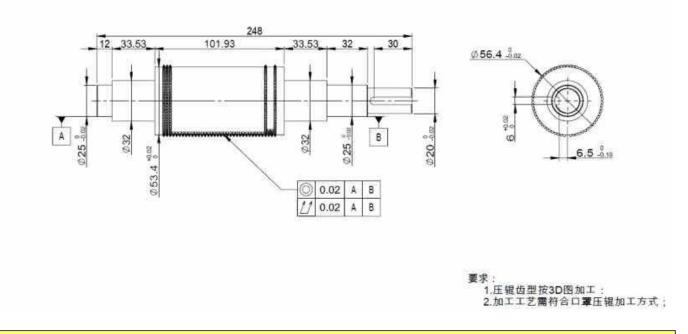

- 2.Static balance and e-level dynamic balance below 300 rpm shall be corrected;
- 3. 45 × seamless tube shall be selected, and the inner hole shall be processed, welded and tempered;
- 4. Coaxiality shall be  $\leq$  0.025mm;
- 5. The surface shall be polished after chromium plating, and the hardness shall be above HRC62.