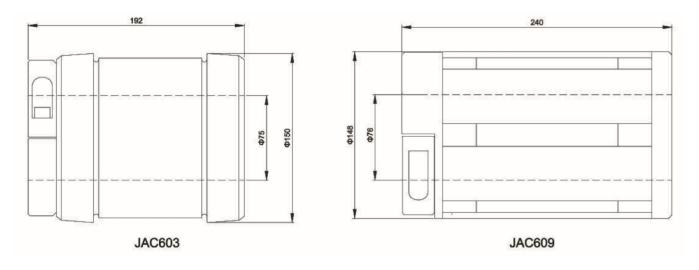

## expanding sleeve chuck

It is fixed onto ready-made air shaft, positioned at the end of air shaft, mainly appliced to 3-inches air shaft and 6-inches rolls. We can use 3-inches air shaft, in its own grabbing force to fix the inside diameter of expanding sleeve chuck, or using possessed arc-shaped rings. The body and arc-shaped rings are made from aluminium, and the expanding part is made from rubber. The though hole can be customized by requirements. Our expanding sleeve chuck can be linked in series. It is fit to work transiently, and 6-inches air shaft is recommended for long-time use.