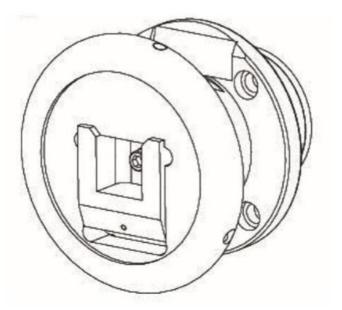

## safety chuck

Safety chuck can work frequently to link rotation or release action, providing fast, real, simple and secure coupling. Exact machining precision can ensure accurate positioning. Reel holding mouth adopts a special heat treatment technology. Replaceable VT-type reel holding mouth can be provided, which will extend greatly its service life.