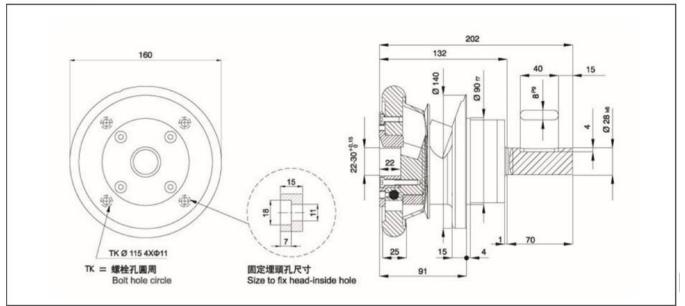

FLO/FLW 28

| Model                                   | FLO/FLW 28- | STO/STW 28- |
|-----------------------------------------|-------------|-------------|
| Maximum load weight [kg]                | 800         | 800         |
| Withstand the maximum torque kg/m [N/m] | 18 (180)    | 18(180)     |
| Reel end permissible size [mm]          | 22-30       | 22-30       |
| Weight [kg]                             | 18          | 18          |