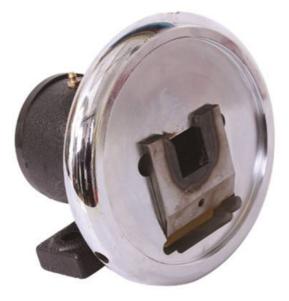

## safety chuck

Safety chuck can work frequently to link rotation or release action, providing fast, real, simple and secure coupling. Exact machining precision can ensure accurate positioning. Reel holding mouth adopts a special heat treatment technology. Replaceable VT-type reel holding mouth can be provided, which will extend greatly its service life.