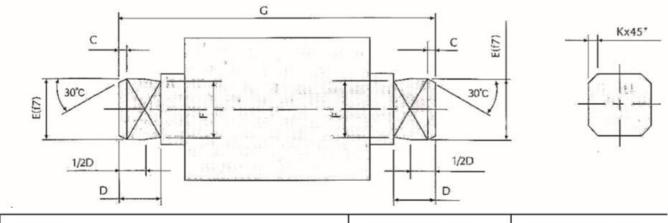

FLO/FLW 28

| Model                                   | FLO/FLW 28- | STO/STW 28- |
|-----------------------------------------|-------------|-------------|
| Maximum load weight [kg]                | 800         | 800         |
| Withstand the maximum torque kg/m [N/m] | 18 (180)    | 18(180)     |
| Reel end permissible size [mm]          | 22-30       | 22-30       |
| Weight [kg]                             | 18          | 18          |